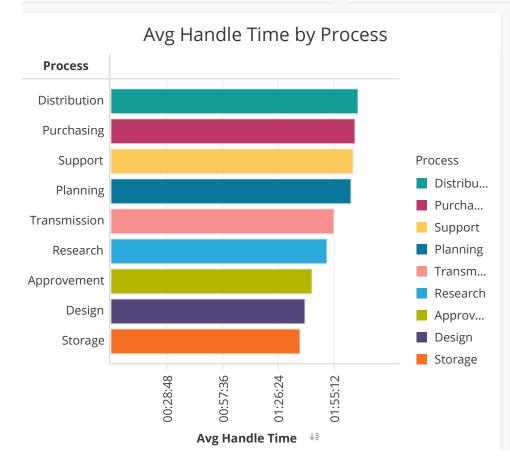

| 1                | 15      | 176     | 9        |
|            | Finance     | Purchasing   | 82              | 2                | 18      | 282     | 8        |
| 2019/04/25 | Engineering | Transmission | 54              | 4                | 12      | 179     | 20       |
|            | Finance     | Transmission | 83              | 5                | 11      | 276     | 17       |
|            | Marketing   | Approvement  | 48              | 5                | 12      | 219     | 16       |
|            | Production  | Distribution | ٥٥              | 1                | 11      | 201     | 10       |



Day 4/1/2019 - 4/28/2019 Department

Q [Search] Department

**Process** 

Q [Search] Process

Avg Accept Time

00:00:25

Avg Handle Time

01:55:33

Avg Finish Time

02:03:27





**Process** 

**Process** 



## Finished Overdue by Handle Time

**Process** 

**Process** 

**Process**