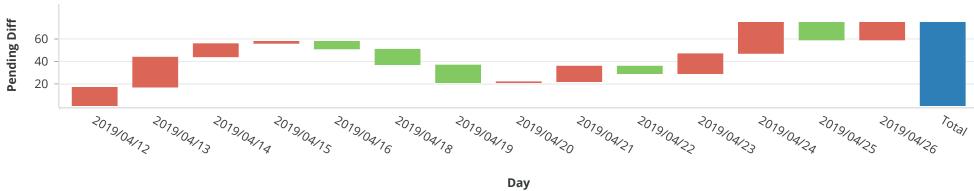

Day 4/1/2019 - 4/28/2019 Department

Q [Search] Department

**Process** 

Q [Search] Process

Avg Accept Time

00:00:25

Avg Handle Time

01:55:33

Avg Finish Time

02:03:27

**Process** 

**Process** 