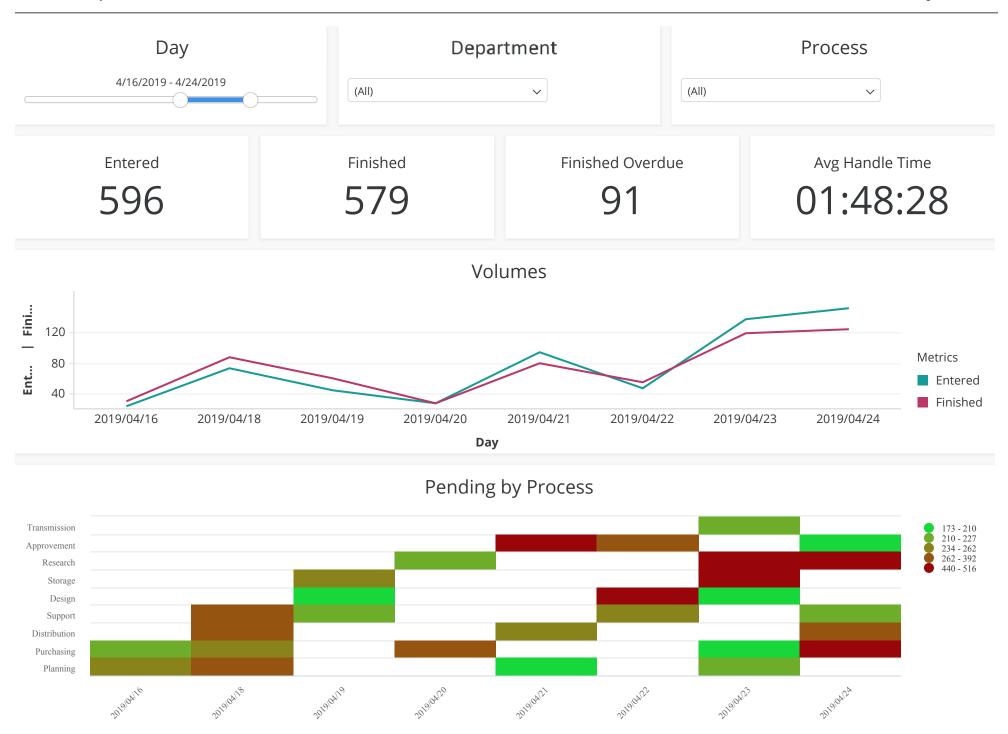

## **Intraday Process Details**

| Day        | Deparment   | Process      | Pending Overdue | Finished Overdue | Entered | Pending | Finished |
|------------|-------------|--------------|-----------------|------------------|---------|---------|----------|
| 2019/04/26 | Engineering | Design       | 44              | 1                | 15      | 176     | 9        |
|            | Finance     | Purchasing   | 82              | 2                | 18      | 282     | 8        |
| 2019/04/25 | Engineering | Transmission | 54              | 4                | 12      | 179     | 20       |
|            | Finance     | Transmission | 83              | 5                | 11      | 276     | 17       |
|            | Marketing   | Approvement  | 48              | 5                | 12      | 219     | 16       |
|            | Production  | Distribution | ٥٥              | 1                | 11      | 201     | 10       |