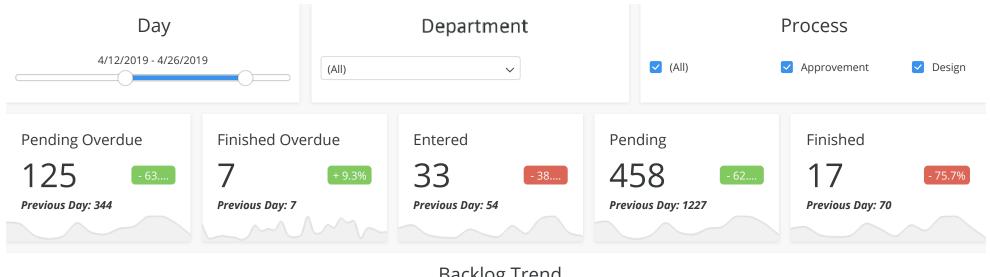

## **Backlog Trend**



## **Intraday Process Details**

| Day        | Deparment   | Process      | Pending Overdue | Finished Overdue | Entered | Pending | Finished |
|------------|-------------|--------------|-----------------|------------------|---------|---------|----------|
| 2019/04/26 | Engineering | Design       | 44              | 1                | 15      | 176     | 9        |
|            | Finance     | Purchasing   | 82              | 2                | 18      | 282     | 8        |
| 2019/04/25 | Engineering | Transmission | 54              | 4                | 12      | 179     | 20       |
|            | Finance     | Transmission | 83              | 5                | 11      | 276     | 17       |
|            | Marketing   | Approvement  | 48              | 5