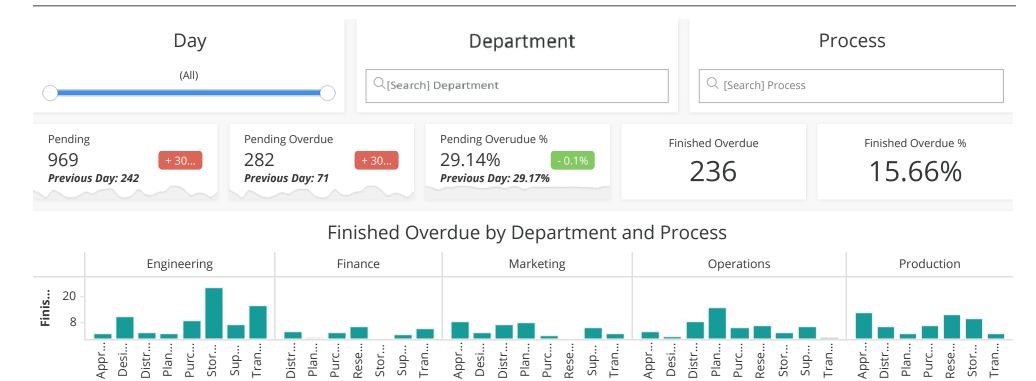

## **Backlog Trend**

## **Intraday Process Details**

| Day        | Deparment   | Process      | Pending Overdue | Finished Overdue | Entered | Pending | Finished |
|------------|-------------|--------------|-----------------|------------------|---------|---------|----------|
| 2019/04/26 | Engineering | Design       | 44              | 1                | 15      | 176     | 9        |
|            | Finance     | Purchasing   | 82              | 2                | 18      | 282     | 8        |
| 2019/04/25 | Engineering | Transmission | 54              | 4                | 12      | 179     | 20       |
|            | Finance     | Transmission | 83              | 5                | 11      | 276     | 17       |
|            | Marketing   | Approvement  | 48              | 5                | 12      | 219     | 16       |
|            | Production  | Distribution | ٥٥              | 1                | 11      | 201     | 10       |