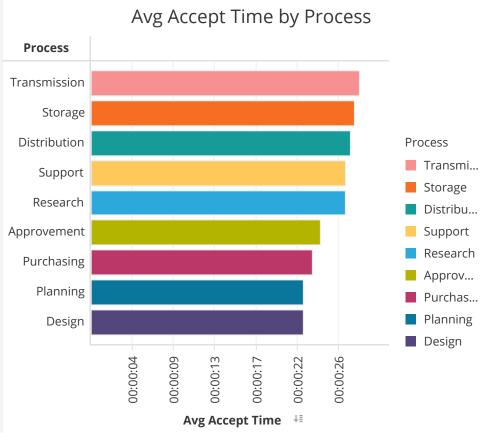

Day 4/1/2019 - 4/28/2019 Department

Q [Search] Department

**Process** 

Q [Search] Process

Avg Accept Time

00:00:25

Avg Handle Time

01:55:33