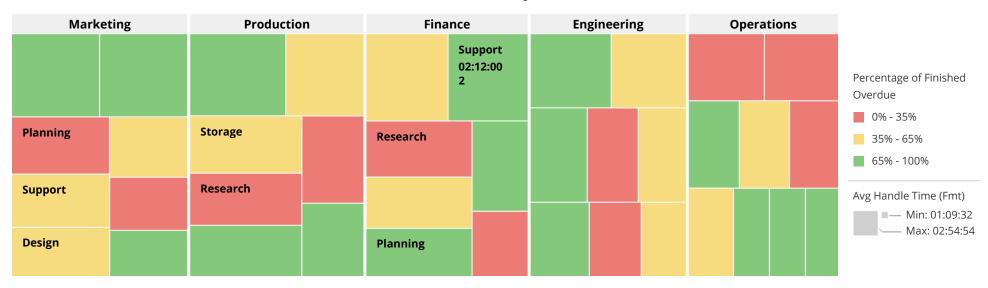

| 2                | 18      | 282     | 8        |
| 2019/04/25 | Engineering | Transmission | 54              | 4                | 12      | 179     | 20       |
|            | Finance     | Transmission | 83              | 5                | 11      | 276     | 17       |
|            | Marketing   | Approvement  | 48              | 5                | 12      | 219     | 16       |
|            | Production  | Distribution | ٥٥              | 1                | 11      | 201     | 10       |



Day 4/1/2019 - 4/28/2019 Department

Q [Search] Department

**Process** 

Q [Search] Process

Avg Accept Time

00:00:25

Avg Handle Time

01:55:33

Avg Finish Time

02:03:27





**Process** 

**Process** 



## Finished Overdue by Handle Time

**Process** 

**Process** 

**Process**