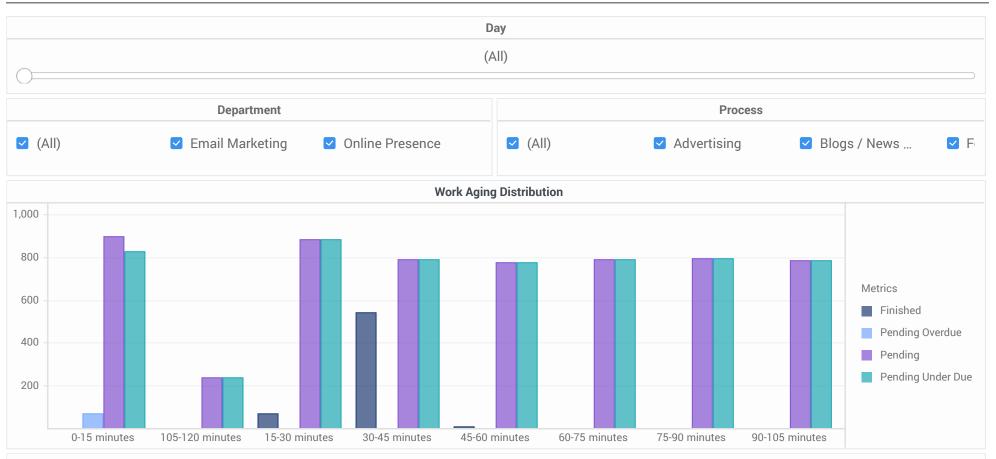

## Details

| Day        | Department         | Age Range 15<br>min | Age Range 1<br>day | Age Range 1<br>hour | Age Range 4<br>hour | Age Range 8<br>hour | Age Range<br>Week | Finished | Pending Under<br>Due | Pending<br>Overdue | Pending |  |  |
|------------|--------------------|---------------------|--------------------|---------------------|---------------------|---------------------|-------------------|----------|----------------------|--------------------|---------|--|--|
| 2019-12-06 | Email<br>Marketing | 0-15 minutes        | 0-1 days           | 0-1 hours           | 0-4 hours           | 0-8 hours           | 0-1 weeks         | 0        | 350                  | 72                 | 422     |  |  |
|            |                    | 105-120 minutes     | 0-1 days           | 1-2 hours           | 0-4 hours           | 0-8 hours           | 0-1 weeks         | 0        | 97                   | 0                  | 97      |  |  |
|            |                    | 15-30 minutes       | 0-1 days           | 0-1 hours           | 0-4 hours           | 0-8 hours           | 0-1 weeks         | 71       | 412                  | 0                  | 412     |  |  |
|            |                    | 30-45 minutes       | 0-1 days           | 0-1 hours           | 0-4 hours           | 0-8 hours           | 0-1 weeks         | 544      | 342                  | 0                  | 342     |  |  |
|            |                    | 45-60 minutes       | 0-1 days           | 0-1 hours           | 0-4 hours           | 0-8 hours           | 0-1 weeks         | 6        | 316                  | 0                  | 316     |  |  |
|            |                    | 60-75 minutes       | 0-1 days           | 1-2 hours           | 0-4 hours           | 0-8 hours           | 0-1 weeks         | 0        | 334                  | 0                  | 334     |  |  |
|            |                    | 75-90 minutes       | 0-1 days           | 1-2 hours           | 0-4 hours           | 0-8 hours           | 0-1 weeks         | 0        | 339                  | 0                  | 339     |  |  |
|            |                    | 90-105 minutes      | 0-1 days           | 1-2 hours           | 0-4 hours           | 0-8 hours           | 0-1 weeks         | 0        | 325                  | 0                  | 325     |  |  |
|            | Online<br>Presence | 0-15 minutes        | 0-1 days           | 0-1 hours           | 0-4 hours           | 0-8 hours           | 0-1 weeks         | 0        | 477                  | 0                  | 477     |  |  |
|            |                    | 105-120 minutes     | 0-1 days           | 1-2 hours           | 0-4 hours           | 0-8 hours           | 0-1 weeks         | 0        | 139                  | 0                  | 139     |  |  |
|            |                    | 15-30 minutes       | 0-1 days           | 0-1 hours           | 0-4 hours           | 0-8 hours           | 0-1 weeks         | 0        | 472                  | 0                  | 472     |  |  |
|            |                    |                     |                    |                     |                     |                     |                   |          |                      |                    |         |  |  |