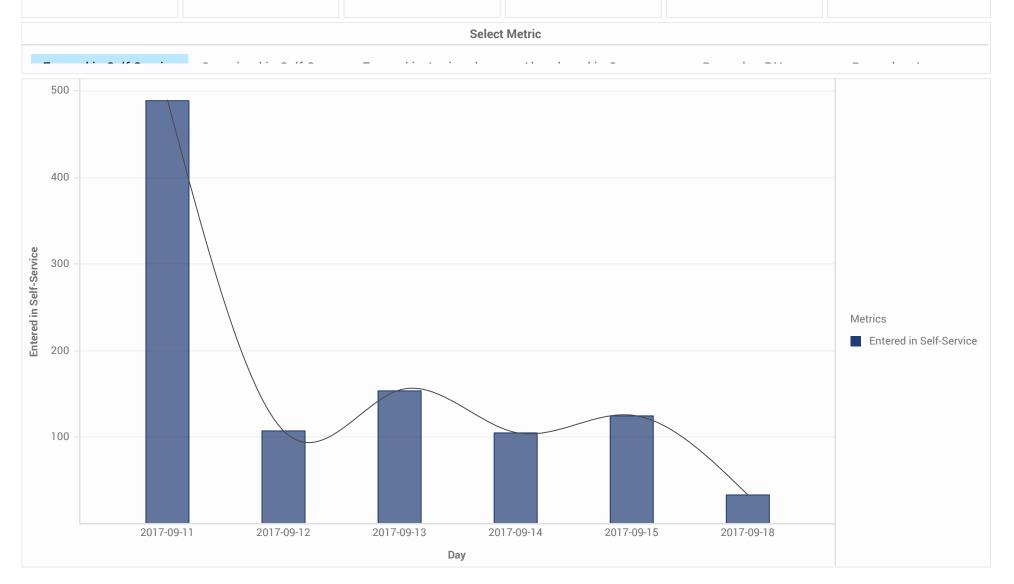

Final Disposition Dashboard

Simple - Page 1 - Overview

No data returned for this view. This might be because the applied filter excludes all data. No data returned for this view. This might be because the applied filter excludes all data. No data returned for this view. This might be because the applied filter excludes all data. No data returned for this view. This might be because the applied filter excludes all data. No data returned for this view. This might be because the applied filter excludes all data.

No data returned for this view. This might be because the applied filter excludes all data.