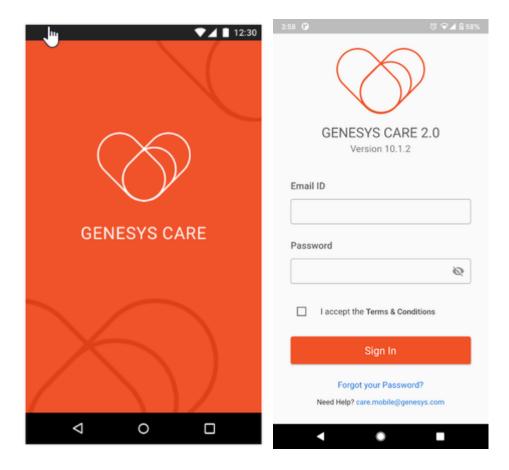

Mobile Application Store Links:

Android - https://play.google.com/store/apps/details?id=gcare.genesys.genesys care mobile&hl=en IN

iOS - https://apps.apple.com/us/app/genesys-care-2-0/id1520526271

After the Mobile App has been installed and opened, the app will display a splash screen with Genesys logo for a while and will be directed to the login screen.

You will be able to login in the application using

- My Support portal credentials (External Users/Customer)
- Genesys OKTA Credentials (Internal Users)

The credentials will be in form of email address and password combination. In case if you forgot the password, you can reset the password by clicking on the "Forgot Password" Link.

(left) Splash Screen (right) Login Screen