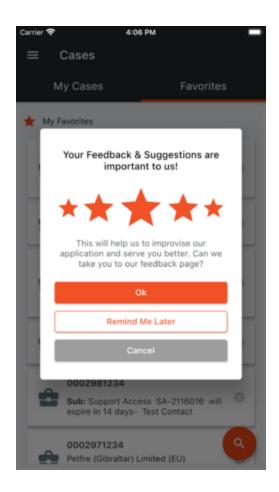

Surprise feedback popup will be shown to the user in few of the app screens while they navigate in the application. On clicking Ok, user will be redirected to the feedback screen.