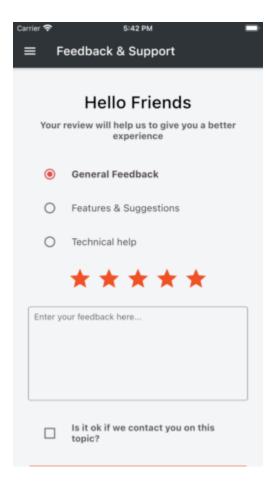

## Feedback & Support Screen

You feedback is utmost important to us. You can provide your rating and feedback using the Feedback screen so that we can consider that as General Feedback, Features & Suggestion or Technical help.