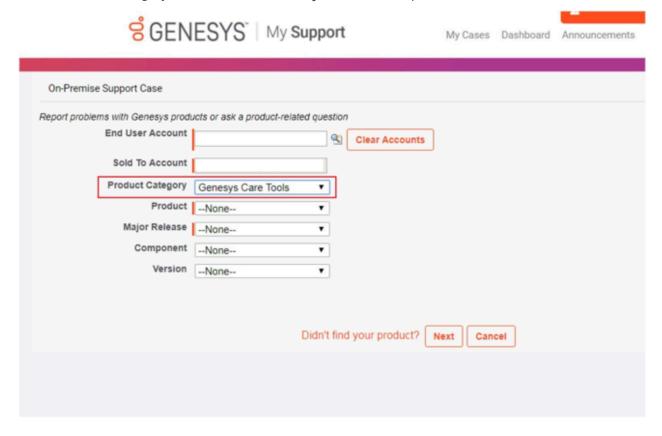

## Support

If you have an issue or a question regarding Remote Alarm Monitoring, you can submit a Support Case to Customer Care.

- 1. Login to My Support and click the **Continue to Dashboard** button.
- 2. On the Dashboard screen, select the Cases tile.
- 3. On the Create and Manage Cases screen, select the Open a Support Case tile.
- 4. For the *Product Category* field, select the **Genesys Care Tools** option.