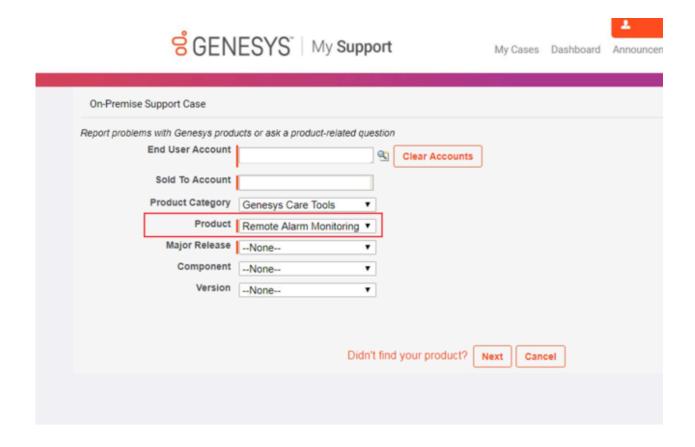

5. For the *Product* field, select the **Remote Alarm Monitoring** option.

6. Submit your request and a Customer Care Tools specialist will contact you.