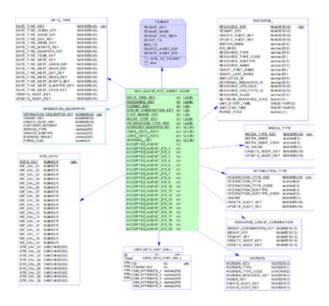

## Reporting and Analytics Aggregates Physical Data Model for an Oracle Database

AGT QUEUE ACC AGENT Subject Area

## AGT\_QUEUE\_ACC\_AGENT Subject Area

AGT\_QUEUE\_ACC\_AGENT Subject Area View Large