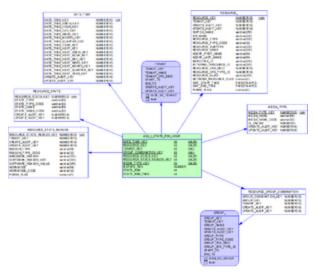

## Reporting and Analytics Aggregates Physical Data Model for an Oracle Database

AGT\_I\_STATE\_RSN Subject Area

## AGT\_I\_STATE\_RSN Subject Area

AGT\_I\_STATE\_RSN Subject Area View Large

## Subject Area Dimensional Model Tables

| Table/View           | Description                                                                                    |
|----------------------|------------------------------------------------------------------------------------------------|
| AGT_I_STATE_RSN_HOUR | Rollup of hardware- and software-related reasons for summarized agent states on voice devices. |