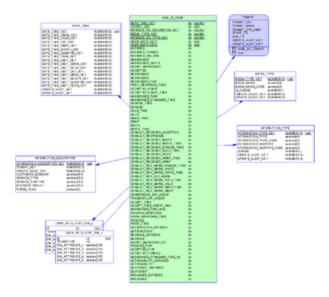

## Reporting and Analytics Aggregates Physical Data Model for an Oracle Database

AGT ID Subject Area

## AGT\_ID Subject Area

AGT\_ID Subject Area View Large

## Subject Area Dimensional Model Tables

| Table/View  | Description                                                                                                                                                                                        |
|-------------|----------------------------------------------------------------------------------------------------------------------------------------------------------------------------------------------------|
| AGT_ID_HOUR | Rollup of resource interaction-handling activities for interactions that are assigned a specific business attribute, such as customer segment, business result, service type, and service subtype. |