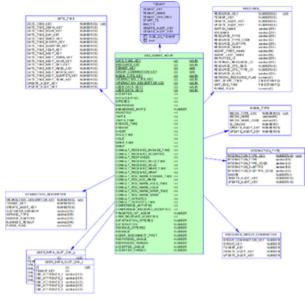

## AGT\_AGENT Subject Area

This subject area represents agent handling of interactions, based on key business attributes such as customer segment, service type, and service subtype.

AGT\_AGENT Subject Area View Large

## Subject Area Dimensional Model Tables

| Table/View     | Description                                                                                                                             |
|----------------|-----------------------------------------------------------------------------------------------------------------------------------------|
| AGT_AGENT_HOUR | Rollup of agent handling of interactions, based on key business attributes such as customer segment, service type, and service subtype. |