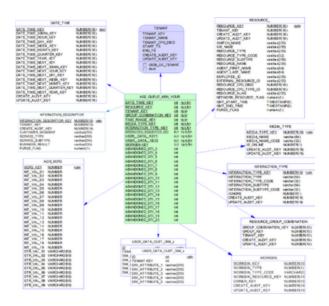

## Reporting and Analytics Aggregates Physical Data Model for a Microsoft SQL Server Database

AGT\_QUEUE\_ABN Subject Area

## AGT\_QUEUE\_ABN Subject Area

AGT\_QUEUE\_ABN Subject Area View Large