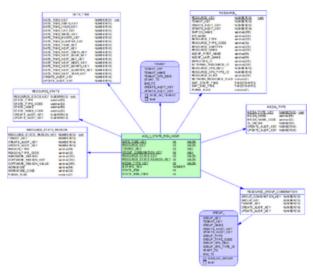

## Reporting and Analytics Aggregates Physical Data Model for a Microsoft SQL Server Database

AGT I STATE RSN Subject Area

## AGT\_I\_STATE\_RSN Subject Area

AGT\_I\_STATE\_RSN Subject Area View Large

## Subject Area Dimensional Model Tables

| Table/View           | Description                                                                                    |
|----------------------|------------------------------------------------------------------------------------------------|
| AGT_I_STATE_RSN_HOUR | Rollup of hardware- and software-related reasons for summarized agent states on voice devices. |