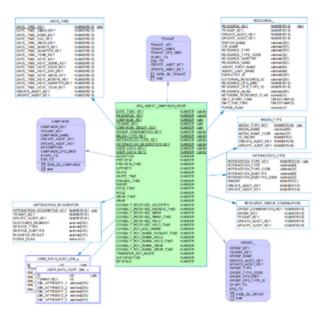

## AGT\_AGENT\_CAMPAIGN Subject Area

AGT\_AGENT\_CAMPAIGN Subject Area View Large

## Subject Area Dimensional Model Tables

| Table/View              | Description                                                                                    |
|-------------------------|------------------------------------------------------------------------------------------------|
| AGT_AGENT_CAMPAIGN_HOUR | Agent rollup of interaction handling based on the campaign from which interactions originated. |