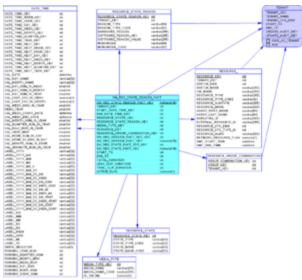

## Summary\_Resource\_State\_Reason Subject Area

This subject area represents agent resource state reasons, summarized to the media type.

Summary\_Resource\_State\_Reason Subject Area View Large

## Subject Area Dimensional Model Tables

| Table/View                 | Description                                                                                            |
|----------------------------|--------------------------------------------------------------------------------------------------------|
| DATE_TIME                  | Allows facts to be described by attributes of a calendar date and 15-minute interval.                  |
| MEDIA_TYPE                 | Allows facts to be described based on media type, such as Voice.                                       |
| RESOURCE_                  | Allows facts to be described based on the attributes of contact center resources.                      |
| RESOURCE_GROUP_COMBINATION | Allows facts to be described based on the membership of resources in a combination of resource groups. |
| RESOURCE_STATE             | Allows facts to be described by the states of the contact center resources.                            |
| RESOURCE_STATE_REASON      | Allows facts to be described by the state reason of the associated agent resource.                     |
| SM_RES_STATE_REASON_FACT   | Represents agent resource state reasons, summarized to the media type.                                 |