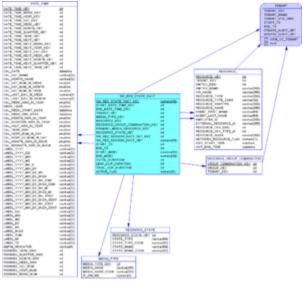

## Summary\_Resource\_State Subject Area

This subject area represents agent resource states, summarized to the media type.

Summary\_Resource\_State Subject Area View Large