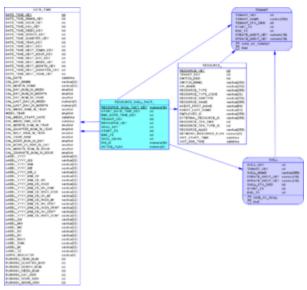

## Resource\_Skill Subject Area

This subject area represents the skill resumes of agent resources.

Resource\_Skill Subject Area View Large