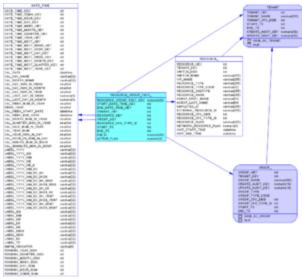

## Resource\_Group Subject Area

This subject area represents the membership of contact center resources among resource groups.

Resource\_Group Subject Area View Large

## Subject Area Dimensional Model Tables

| Table/View               | Description                                                                           |
|--------------------------|---------------------------------------------------------------------------------------|
| DATE_TIME                | Allows facts to be described by attributes of a calendar date and 15-minute interval. |
| RESOURCE_                | Allows facts to be described based on the attributes of contact center resources.     |
| RESOURCE_GROUP_FACT view | Describes the membership of resources in resource groups.                             |