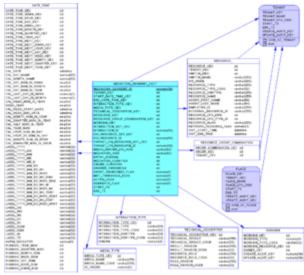

## Mediation\_Segment Subject Area

This subject area represents interaction activity from the perspective of contact center queues (ACD queues, virtual queues, interaction queues, and interaction workbins) and groups thereof.

Mediation\_Segment Subject Area View Large

## Subject Area Dimensional Model Tables

| Table/View                 | Description                                                                                                                     |
|----------------------------|---------------------------------------------------------------------------------------------------------------------------------|
| DATE_TIME                  | Allows facts to be described by attributes of a calendar date and 15-minute interval.                                           |
| INTERACTION_TYPE           | Allows facts to be described based on interaction type, such as Inbound, Outbound or Internal.                                  |
| MEDIATION_SEGMENT_FACT     | Describes interaction activity with respect to ACD queues, virtual queues, interaction queues, and interaction workbins.        |
| MEDIA_TYPE                 | Allows facts to be described based on media type, such as Voice.                                                                |
| RESOURCE_                  | Allows facts to be described based on the attributes of contact center resources.                                               |
| RESOURCE_GROUP_COMBINATION | Allows facts to be described based on the membership of resources in a combination of resource groups.                          |
| TECHNICAL_DESCRIPTOR       | Allows facts to be described by the role of the associated contact center resource and the technical result of the association. |
| WORKBIN                    | Allows facts to be described based on the type and owner of the workbin instance, such as an agent, a                           |

| Table/View | Description                |
|------------|----------------------------|
|            | place, or a group thereof. |