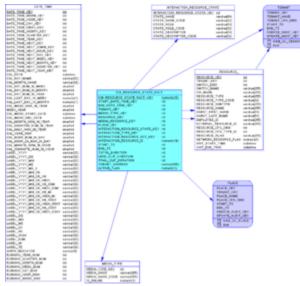

## Interaction\_Resource\_State Subject Area

This subject area provides detailed interaction-handling state information in the context of an interaction resource fact. It facilitates interval-based reporting for interaction-related resource states.

Interaction\_Resource\_State Subject Area View Large

## Subject Area Dimensional Model Tables

| Table/View                 | Description                                                                                                                                                                                        |
|----------------------------|----------------------------------------------------------------------------------------------------------------------------------------------------------------------------------------------------|
| DATE_TIME                  | Allows facts to be described by attributes of a calendar date and 15-minute interval.                                                                                                              |
| INTERACTION_RESOURCE_STATE | Allows facts to be described by the states of contact center resources, as resources are offered and handle interactions.                                                                          |
| IXN_RESOURCE_STATE_FACT    | Provides detailed interaction-handling state<br>information in the context of an interaction<br>resource fact. It facilitates interval-based reporting<br>for interaction-related resource states. |
| MEDIA_TYPE                 | Allows facts to be described based on media type, such as Voice.                                                                                                                                   |
| RESOURCE_                  | Allows facts to be described based on the attributes of contact center resources.                                                                                                                  |