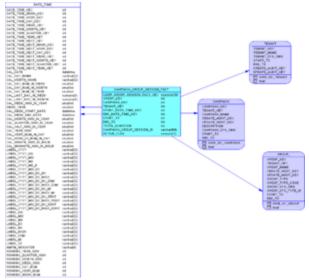

## Campaign\_Group\_Session Subject Area

This subject area represents outbound campaign groups that are being loaded and unloaded.

Campaign\_Group\_Session Subject Area View Large