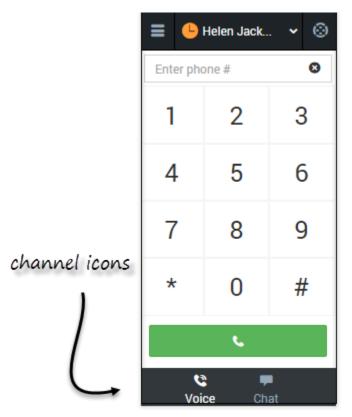

## Important

This content may not be the latest Genesys Engage cloud content. To find the latest content, go to Genesys Engage cloud for Supervisors.

You can navigate to a different media channel in the Gplus Adapter for Salesforce by selecting the channel icon at the bottom of the adapter.