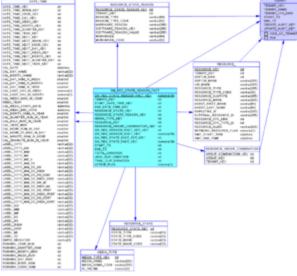

## Summary\_Resource\_State\_Reason Subject Area

This subject area represents agent resource state reasons, summarized to the media type.

Summary\_Resource\_State\_Reason Subject Area View Large