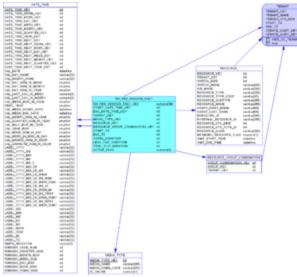

## Summary\_Resource\_Session Subject Area

This subject area represents agent resource media sessions from login to logout, summarized to the media type.

Summary\_Resource\_Session Subject Area View Large