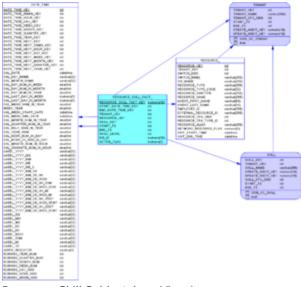

## Resource\_Skill Subject Area

This subject area represents the skill resumes of agent resources.

Resource\_Skill Subject Area View Large