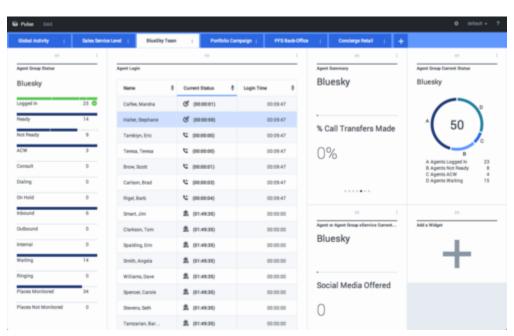

nline content, and is provided for convenience only. This PDF cannot be used for legal purposes. For authoritative understanding of what is and is not supported, always use the online content. To copy code samples, always use the online content.

## Genesys Engage cloud Reporting Guide

Dashboard and wallboard examples

#### Contents

- 1 Dashboard and wallboard examples
  - 1.1 Dashboard examples
  - 1.2 Wallboard example

### Dashboard and wallboard examples

#### **Important**

This content may not be the latest Genesys Engage cloud content. To find the latest content, go to Reporting in Genesys Engage cloud.

You can use the following examples to help you decide which real-time reports to display on your dashboard or wallboard.

#### Dashboard examples

#### Sales team lead dashboard



#### Sales service level dashboard for a supervisor



#### Multi-channel dashboard for a supervisor



#### Outbound campaign dashboard for a supervisor



#### Back-office dashboard for a supervisor



#### Wallboard example

#### Sales wallboard