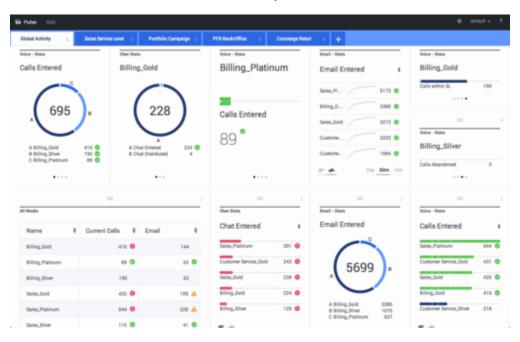

horitative understanding of what is and is not supported, always use the online content. To copy code samples, always use the online content.

## Genesys Engage cloud Reporting Guide

Dashboard and wallboard examples

#### Contents

- 1 Dashboard and wallboard examples
  - 1.1 Dashboard examples
  - 1.2 Wallboard example

### Dashboard and wallboard examples

#### **Important**

This content may not be the latest Genesys Engage cloud content. To find the latest content, go to Reporting in Genesys Engage cloud.

You can use the following examples to help you decide which real-time reports to display on your dashboard or wallboard.

#### Dashboard examples

#### Sales team lead dashboard



#### Sales service level dashboard for a supervisor



#### Multi-channel dashboard for a supervisor



#### Outbound campaign dashboard for a supervisor



#### Back-office dashboard for a supervisor



#### Wallboard example

#### Sales wallboard