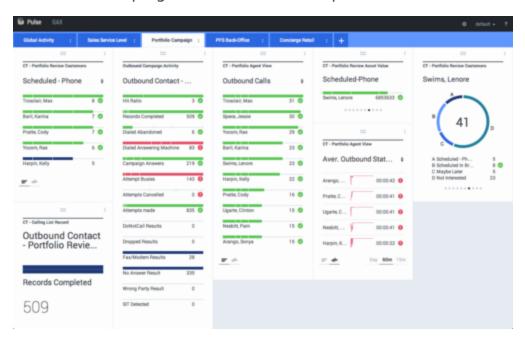

ted, always use the online content. To copy code samples, always use the online content.

## Genesys Engage cloud Reporting Guide

Dashboard and wallboard examples

#### Contents

- 1 Dashboard and wallboard examples
  - 1.1 Dashboard examples
  - 1.2 Wallboard example

### Dashboard and wallboard examples

#### **Important**

This content may not be the latest Genesys Engage cloud content. To find the latest content, go to Reporting in Genesys Engage cloud.

You can use the following examples to help you decide which real-time reports to display on your dashboard or wallboard.

#### Dashboard examples

#### Sales team lead dashboard



#### Sales service level dashboard for a supervisor



#### Multi-channel dashboard for a supervisor



#### Outbound campaign dashboard for a supervisor



#### Back-office dashboard for a supervisor



#### Wallboard example

#### Sales wallboard