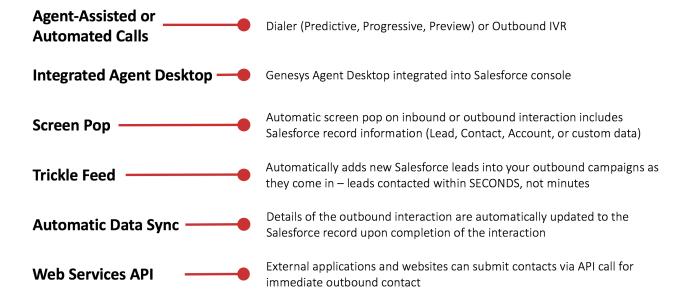

The Engage SFDC Adapter for Outbound is a plugin that allows customers to export contacts to the Engage platform, easily. Here are some of its key features: