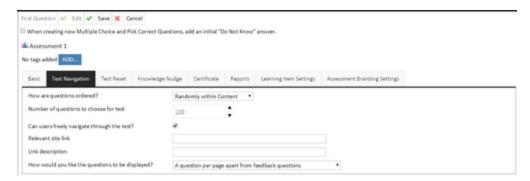

## Test Navigation

Click on Edit to access the Test Navigation settings Define how questions are ordered by selecting one of the following options from the **How are questions ordered?** menu:

- In Order presents the guestions in the order that they were created.
- Random within Content keeps the content order but randomizes the question order within the Content.
- Randomly across Content Questions are presented completely randomly; without clear Content sections.

Allow users to move ahead or back through the assessment (rather than having to answer the questions in a specific order) by checking the **Can users freely navigate through the test?** box

Allow addition of a website URL that may be helpful in answering the question by including a **Relevant site link**, which can include a **Link description** (User friendly description of the URL).