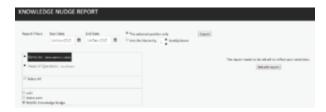

## Knowledge Nudge Reports

Select the **Knowledge Nudge Report** (location of this report depends on application setup settings; default location is under the **Reports** tab).

Select a user (**Note**: available user information will depend on where the individual is situated in the hierarchy).

In the following example the user has been selected by **selected position only** but users may also be selected in the **hierarchy**.

After selecting an individual, a list of the assessments in which knowledge nudges have been accessed is presented in the bottom left-hand window.

## Click Rebuild Report.

The information is then available to view and there are several options to select from.