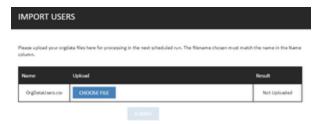

## Hierarchy Import Functionality

Organizations can upload files containing their organizational hierarchy to be processed as part of the **OrgData Import** using the **Import Users** page.

The screen will provide an upload control for each file specified in the import configuration file. These should all be .CSV files.

Choose each of the files that need to be updated and then click **Submit**.

Once the files have been uploaded they will be processed as part of the next configured **OrgData** run and the user hierarchy will be updated.