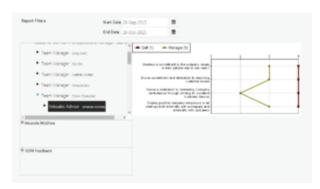

## Feedback Results Report

The Feedback Results Report displays a comparison of feedback assessment answers. To generate a report, select a date range at the top of the page to filter the list of assessments available for selection, then select a user from the hierarchy and one of the user's feedback assessments from the bottom-left of the screen. Click the 'Rebuild report' button to generate the report.

The resulting graph will display the possible answers for each question with a line showing the answers chosen by the user and their manager (if the assessment has also been taken by the manager).