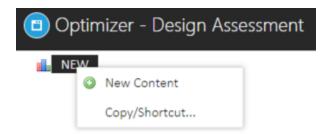

## Contents

Once the basic information has been selected and saved, create new content by right-clicking on the assessment at the left-hand side and select **New Content**. There is also the option to copy or link (shortcut) to existing content.