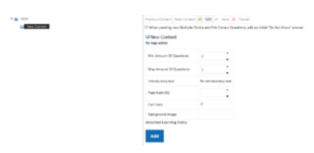

The option to configure the minimum and maximum number of questions for the content is then available along with the option of creating custom introductory text and setting the content pass mark. Leaving **Can Copy** selected allows the content of this assessment to be copied or linked to another assessment.