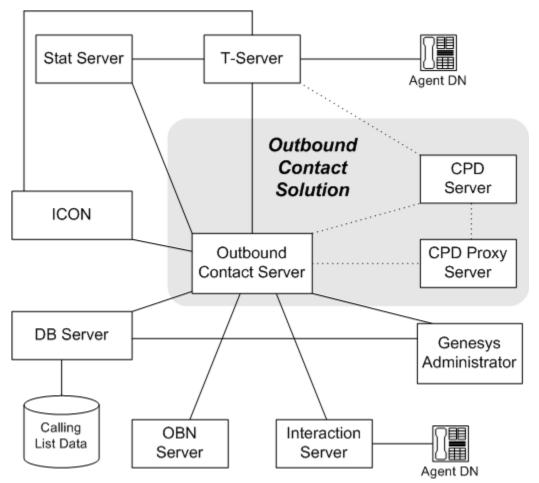

## Outbound Architecture Overview

Outbound Contact provides an integrated environment for creating, running, and reporting on outbound campaigns. The following figure illustrates how the Outbound Contact components integrate with other Genesys components in a standard T-Server environment.

The following subsections describes (respectively) the Outbound Contact components, Genesys Administrator, and how they fit into the architecture that is illustrated in the following figure.

Outbound Contact Architecture - T-Server Configuration