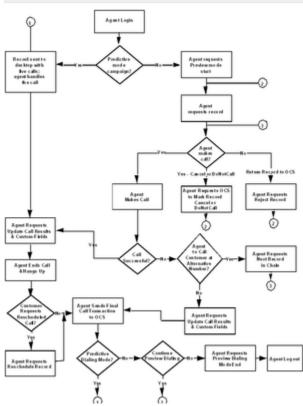

## General Agent Desktop Interaction with OCS

The following figure illustrates the data flow for a typical customer record.

Note:

This figure is not specific to any particular sequence of events.

Data Flow for Typical Customer Record