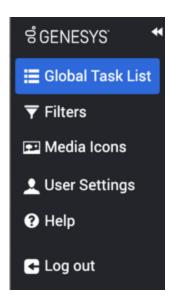

### Main menu

iWD Manager lets you monitor and manage tasks in the iWD Global Task List (GTL), and do some administration tasks.

#### Static items

The User Settings item always appears. This lets you manage your account settings for iWD Manager, such as time zone and date/time format.

## Dynamic items

The display of other items depends on the privileges assigned to the user for any given Tenant:

- Global Task List—Monitor and manage tasks while they are being processed by iWD.
- Filters—Manage and create filters for controlling the content of the GTL display.
- Media Icons—Import, export and configure media icons that are used for visual identification of media types.