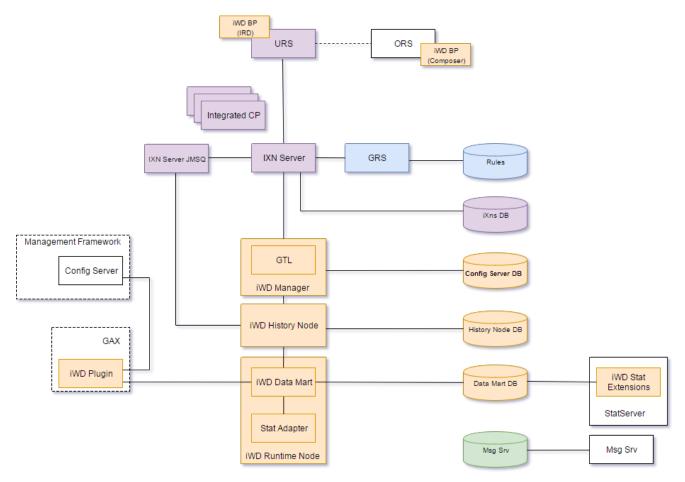

#### 9.0.2 Component Architecture

New items in release 9.0.2 are:

- Interaction Server JMS Queue
- iWD History Node
- · History Node database
- Removal of iWD Configuration Database and replacement by Configuration Server database