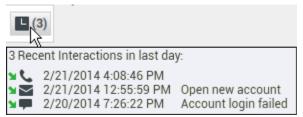

Dynamic contact history.

If there are recent interactions for the current contact; the number of interactions is displayed beside the connection status of the interaction. Place your mouse pointer over the icon to display the number and type of recent interaction(s) for the current contact. If you click the icon, the Contact view is opened and the History tab is displayed. Your system administrator defines the contents as interactions in the last-specified number of days.

Display of recent interactions.

The **Interaction History** view is part of the Interaction window and the **History** tab of the **Contact Directory** view.

Use the **Zoom** control in the **Main Menu** (refer to Manage your settings and preferences) to change the size of the text in this view. This feature might not be available in your environment. [**Added**: 8.5.109.16]