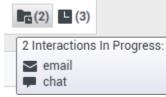

#### Tip

Are you looking for **tutorials** to help you learn how to use this feature? Check out the Related Resources section at the bottom of this article.

If there are interactions in progress for the current contact, the number of interactions is displayed beside the connection status of the interaction. Place your mouse pointer over the icon to display the number and type of interaction(s) in progress (except voice interactions) for the current contact. If you click the icon, the **Contact** view is opened and the **Contact History** tab is displayed.