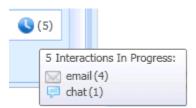

## In-Progress and Recent Interactions

If there are interactions in progress for the current contact, the number of interactions is displayed beside the connection status of the interaction. Place your mouse pointer over the icon to display the number and type of interaction(s) in progress (except voice interactions) for the current contact. If you click the icon, the Contact view is opened and the Contact History tab is displayed.