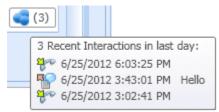

Dynamic contact history

If there are recent interactions for the current contact; the number of interactions is displayed beside the connection status of the interaction. Place your mouse pointer over the icon to display the number and type of recent interaction(s) for the current contact. If you click the icon, the Contact view is opened and the History tab is displayed. Your system administrator defines the contents as interactions in the last-specified number of days.

Display of recent interactions