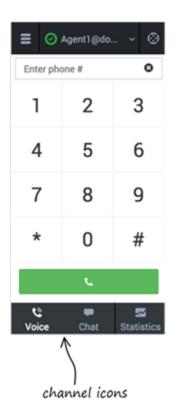

## Navigating to a channel

You can navigate to a different media channel in the Gplus Adapter for Salesforce by selecting the channel icon at the bottom of the Adapter.

You can also view details about all your channels through the main menu: click **Channels** to see the list of channels that you're configured to use. You can use the channel list to change your status on a particular channel.

Also, you can view the Contact center statistics by selecting the statistics icon at the bottom of the Adapter.