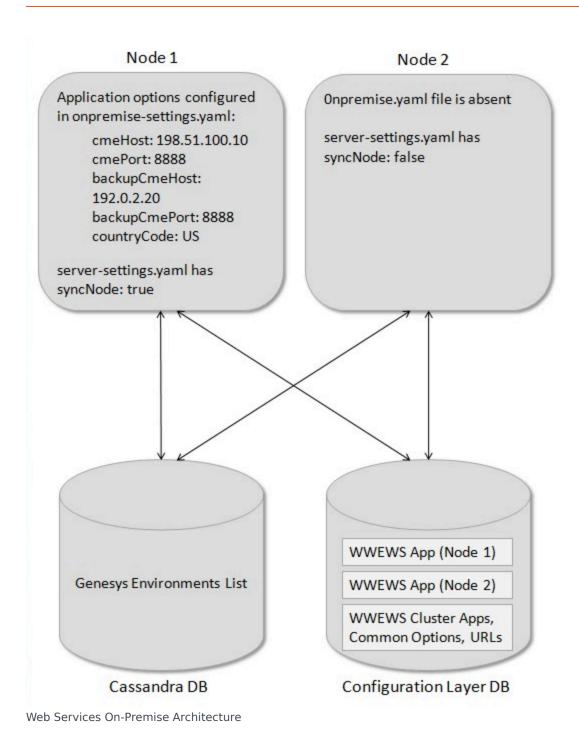

## Architecture

This configuration assumes that you have one contact center for each Web Services cluster. You can have any number of Client nodes. The following example depicts a two-node configuration:

- one node for the Synchronization Node (SyncNode)
- one Client node

Each node must have a connection to the Cassandra database and the Configuration Layer database.