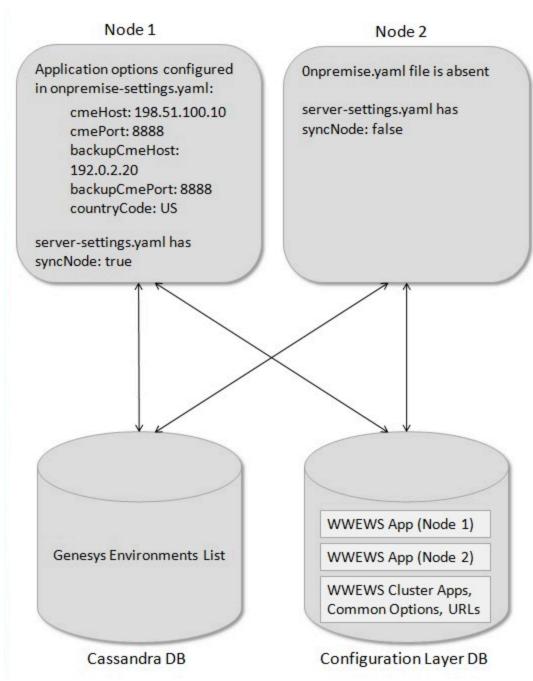

## On-Premise Architecture

This configuration assumes that you have one contact center for each Workspace Web Edition & Web Services cluster. The following example depicts a two-node configuration, one node for the Synchronization Node (SyncNode) and one Client node. You can have any number of Client nodes. Each node must have a connection to the Cassandra database and the Configuration Layer database.

Workspace Web Edition & Web Services On-Premise Architecture