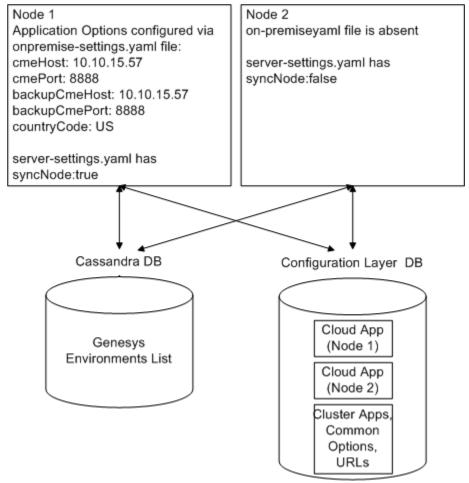

## On-Premise Architecture

This configuration assumes that you have one contact center for each Workspace Web Edition & Web Services cluster. The following example depicts a two-node configuration, one node for the Synchronization Node (SyncNode) and one Client node. You can have any number of Client nodes. Each node must have a connection to the Cassandra database and the Configuration Layer database.

Workspace Web Edition & Web Services On-Premise Architecture