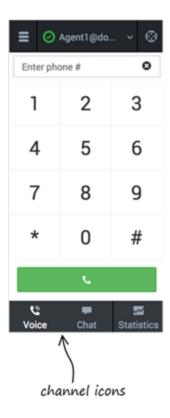

## Navigating to a channel

You can navigate to a different media channel in the Gplus Adapter for Salesforce by selecting the channel icon at the bottom of the Adapter.

You can also view details about all your channels through the main menu: click **Channels** to see the list of channels that you're configured to use. You can use the channel list to change your status on a particular channel.

Also, you can view the Contact center statistics by selecting the statistics icon at the bottom of the Adapter.