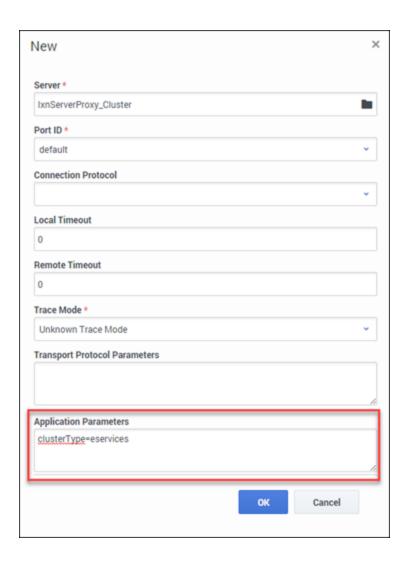

## Special considerations

The Cloud Cluster can have one of the following connections:

- Direct connections to Interaction Server Pair
- · Connection to an Application Cluster that contains a list of Interaction Server Proxies

The Cloud Cluster cannot support both connection options listed above.

When you configure the connection, the **Application Parameters** field must include the following string:

clusterType=eservices