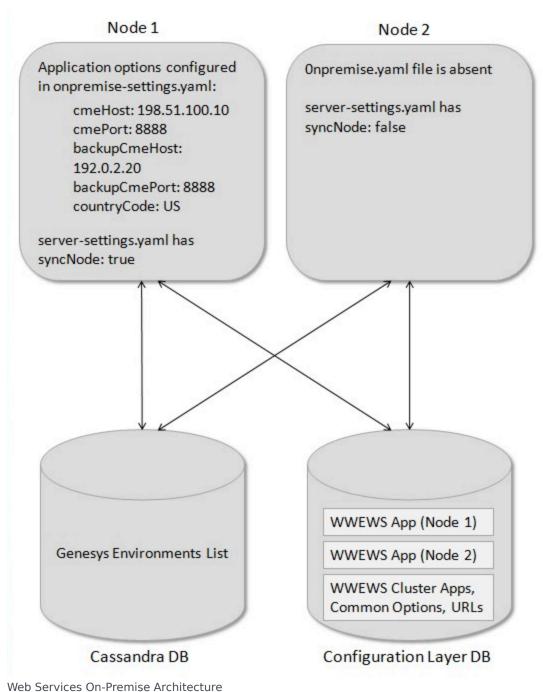

## Architecture

This configuration assumes that you have one contact center for each Web Services cluster. You can have any number of Client nodes. The following example depicts a two-node configuration:

- one node for the Synchronization Node (SyncNode)
- one Client node

Each node must have a connection to the Cassandra database and the Configuration Layer database.