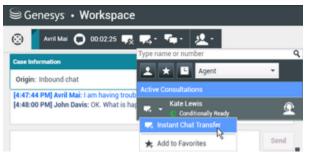

You can have a conference call with a contact and someone else in your company, and at the same time send Instant Messages to the person in your company.

When you are consulting with someone else in your company, the Team Communicator shows you a list of your active consultations to make it quick for you to choose who to transfer or conference the interaction to, or who to add a different type of consultation (voice or chat). If you want to perform a warm transfer or a two-step transfer, click Consult to talk to the consultation target and then click Transfer to transfer the call.

Team Communicator displaying active consultations

This article shows you many different use cases for channel blending (omnichannel) that you can use to improve customer experience (CX)!