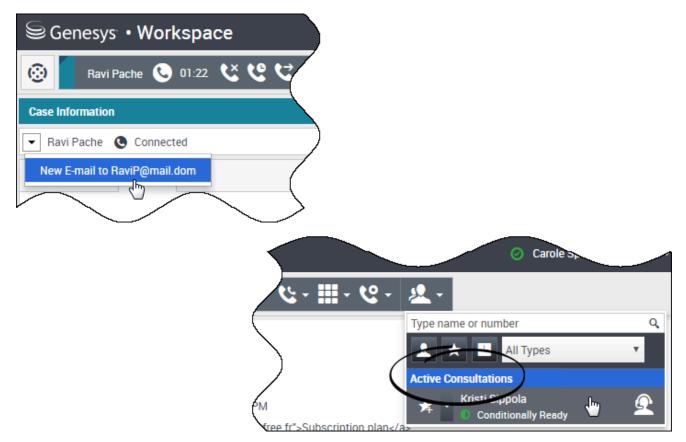

You can email the person that you are talking to on the phone while you are talking to them. You can also do the opposite, call a contact from the new outgoing email window while you are writing the email.

Click the party Action menu to open it and select the type of interaction you want to start.

If the contact has more than one email address you can confirm during the call which address to use.

The new email interaction opens as part of the voice call interaction view.

If the address is not in the Contact Database, use Team Communicator to start a new email interaction by typing the email address in the Team Communicator search field. In this case, the new email will open in a separate view, not in the voice interaction view; however, your phone call will not be interrupted.