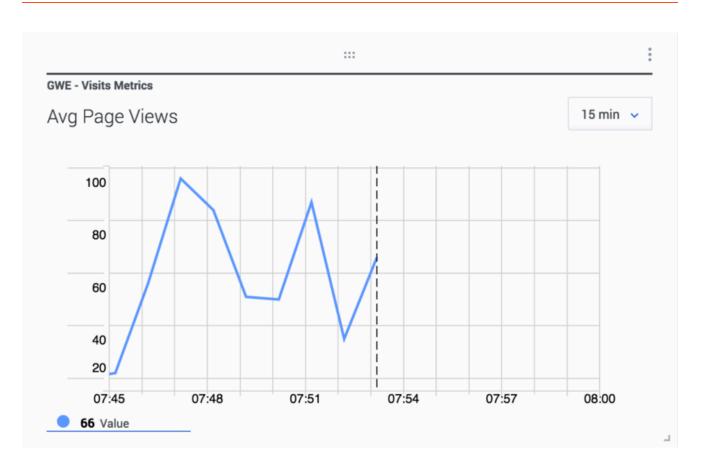

Contains the following metrics:

- Total Pages—The total number of page views for the last hour and a half.
- **Total Visit Duration, sec**—Summary total of the number of seconds spent by all visitors on the site during the last hour and a half.
- Average Visit Duration, sec—The average number of seconds for visits that occurred during the last hour and a half.
- Average Page Views—The average number of pages visited for each visit during the last hour and a half.
- Total Visitors—The total number of active visits during the last hour and a half.

You can also view Average Visit Duration and Average Page Views as trend lines: