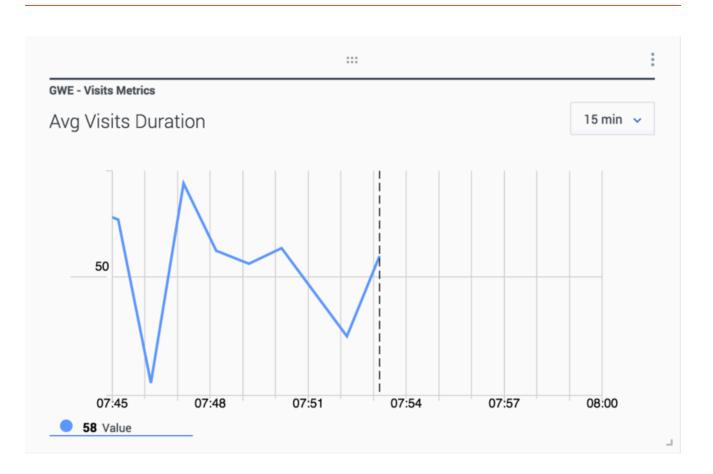

Contains the following metrics:

- Total Pages—The total number of page views for the last hour and a half.
- **Total Visit Duration, sec**—Summary total of the number of seconds spent by all visitors on the site during the last hour and a half.
- Average Visit Duration, sec—The average number of seconds for visits that occurred during the last hour and a half.
- Average Page Views—The average number of pages visited for each visit during the last hour and a half.
- Total Visitors—The total number of active visits during the last hour and a half.

You can also view Average Visit Duration and Average Page Views as trend lines: