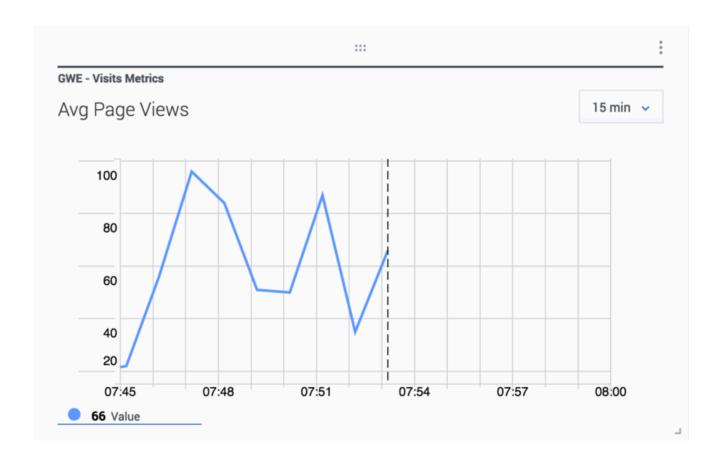

You can also view Average Visit Duration and Average Page Views as trend lines:

Reporting Guide 2

Reporting Guide 3

Reporting Guide 4