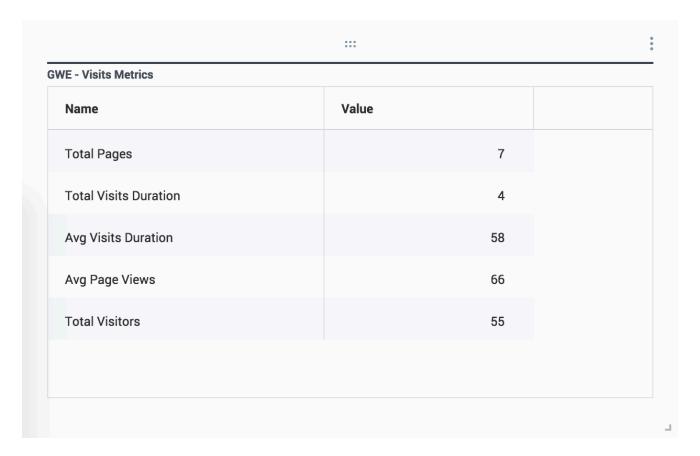

## Contains the following metrics:

- Total Pages—The total number of page views for the last hour and a half.
- **Total Visit Duration, sec**—Summary total of the number of seconds spent by all visitors on the site during the last hour and a half.
- Average Visit Duration, sec—The average number of seconds for visits that occurred during the last hour and a half.
- Average Page Views—The average number of pages visited for each visit during the last hour and a half.
- Total Visitors—The total number of active visits during the last hour and a half.