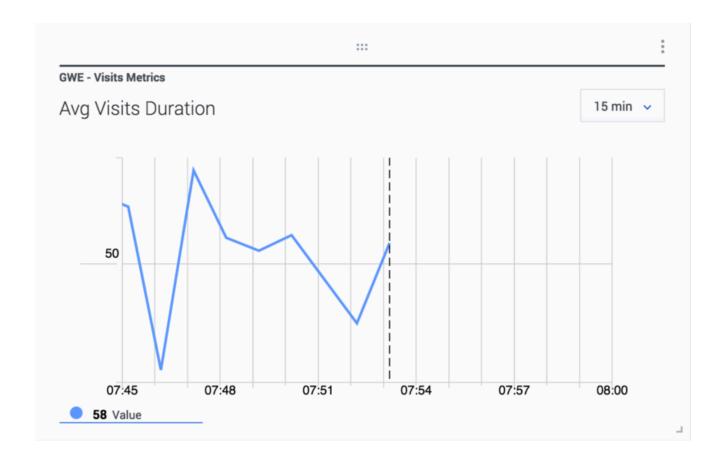

You can also view Average Visit Duration and Average Page Views as trend lines:

Reporting Guide 2

Reporting Guide 3

Reporting Guide 4