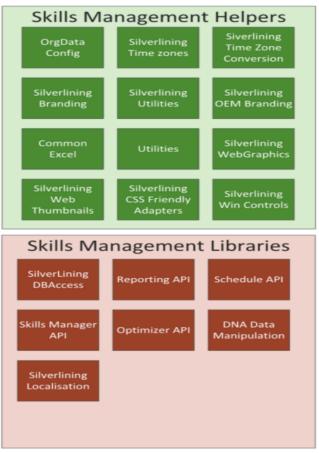

## **GSM** Architecture

The Genesys Skills Management system consists of a number of websites and web services, several scheduled tasks and automated processes and a client Windows application as shown in the architecture diagram below. The data stored are - imported KPI data, assessment data, scheduling information imported from WFM and data stored about the users.