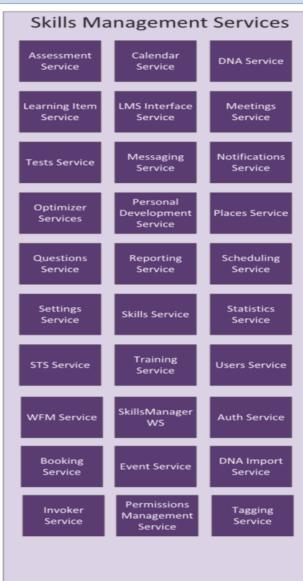

## **GSM** Architecture

The Genesys Skills Management system consists of a number of websites and web services, several scheduled tasks and automated processes and a client Windows application as shown in the architecture diagram below. The data stored are - imported KPI data, assessment data, scheduling information imported from WFM and data stored about the users.