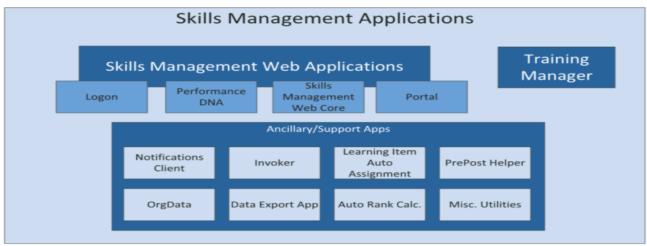

## **GSM** Architecture

The Genesys Skills Management system consists of a number of websites and web services, several scheduled tasks and automated processes and a client Windows application as shown in the architecture diagram below. The data stored are - imported KPI data, assessment data, scheduling information imported from WFM and data stored about the users.