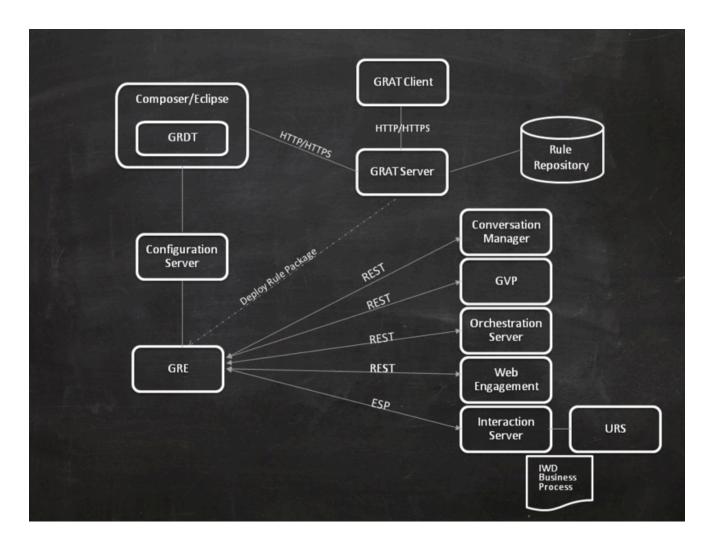

## Genesys Eco-System

The schematic below shows the main Genesys Rules System (GRS) building blocks, their interrelationships, and the external components that are involved.