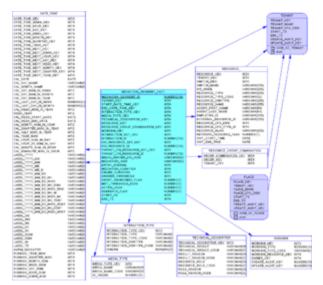

## Mediation\_Segment Subject Area

This subject area represents interaction activity from the perspective of contact center queues (ACD queues, virtual queues, interaction queues, and interaction workbins) and groups thereof.

Mediation\_Segment Subject Area View Large

## Subject Area Dimensional Model Tables

| Table/View                 | Description                                                                                                                     |
|----------------------------|---------------------------------------------------------------------------------------------------------------------------------|
| DATE_TIME                  | Allows facts to be described by attributes of a calendar date and 15-minute interval.                                           |
| INTERACTION_TYPE           | Allows facts to be described based on interaction type, such as Inbound, Outbound or Internal.                                  |
| MEDIATION_SEGMENT_FACT     | Describes interaction activity with respect to ACD queues, virtual queues, interaction queues, and interaction workbins.        |
| MEDIA_TYPE                 | Allows facts to be described based on media type, such as Voice.                                                                |
| RESOURCE_                  | Allows facts to be described based on the attributes of contact center resources.                                               |
| RESOURCE_GROUP_COMBINATION | Allows facts to be described based on the membership of resources in a combination of resource groups.                          |
| TECHNICAL_DESCRIPTOR       | Allows facts to be described by the role of the associated contact center resource and the technical result of the association. |
| WORKBIN                    | Allows facts to be described based on the type and owner of the workbin instance, such as an agent, a                           |

| Table/View | Description                |
|------------|----------------------------|
|            | place, or a group thereof. |